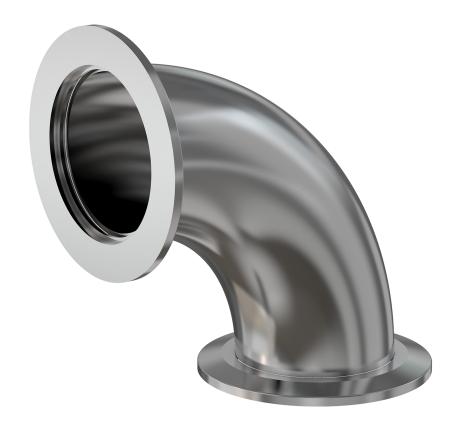

# ISO-KF 90 radius elbow NW-10 90-degree radius elbow

Part number: 2E-NW-10

## ISO-KF 90 radius elbow NW-10 90-degree radius elbow

- ISO-KF flanges are manufactured in accordance with DIN 28403 and ISO 2861
- Most common standard lengths and sizes listed
- Many others available, including a range of 316L material and preps for metric tubing
- Contact us at 800-824-4166 if you can't find exactly what you need

# Dimensions (in inches) Dim A 1.25" Dim B 0.750"

#### 2E-NW-10

| Parameters        | Specifications                                                |
|-------------------|---------------------------------------------------------------|
| Flange Size       | DN 10 ISO-KF                                                  |
| Elbow Type        | Radius 90 Degree                                              |
| Material          | 304 stainless                                                 |
| Tube OD           | 1/2"                                                          |
| Port Length       | 1.25"                                                         |
| Vacuum Range      | FKM: 1 · 108 mbar to 1 bar Metal seal: 1 · 1010 mbar to 1 bar |
| Temperature Range | FKM: -20 °C to 180 °C<br>Metal seal: -270 °C to 150 °C        |
| Weight            | 0.132 lbs                                                     |