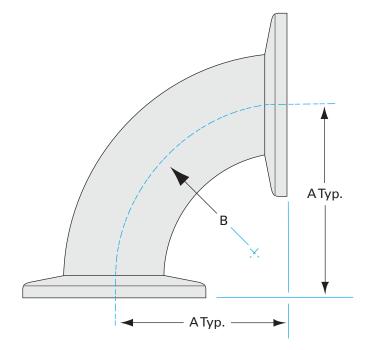

# Dimensions (in inches) Dim A 1.25" Dim B 0.750"

#### 2E-NW-10

| Parameters        | Specifications                                                |
|-------------------|---------------------------------------------------------------|
| Flange Size       | DN 10 ISO-KF                                                  |
| Elbow Type        | Radius 90 Degree                                              |
| Material          | 304 stainless                                                 |
| Tube OD           | 1/2"                                                          |
| Port Length       | 1.25"                                                         |
| Vacuum Range      | FKM: 1 · 108 mbar to 1 bar Metal seal: 1 · 1010 mbar to 1 bar |
| Temperature Range | FKM: -20 °C to 180 °C<br>Metal seal: -270 °C to 150 °C        |
| Weight            | 0.132 lbs                                                     |